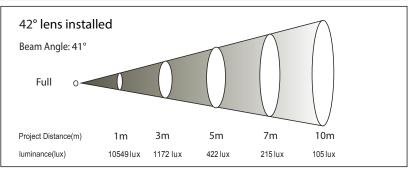

#### **SPECIFICATIONS**

230W Warm White COB / 3160K / CRI: 93 **Light Source:** 

Output: 1942 / 755 / 422 LUX @ 5 meters Strobe: 0-25 Hz and strobe FX macros

Control: DMX, RDM

**Built-in Programs:** Yes

Mains: 100V-240V, 50/60 Hz Hard-wired (4.5 meter lead) Power connections:

Housing: Aluminium IP rating: IP20

Dimensions: 162mm (diameter) x 442 mm

15° / 30° 42° Beam Angle:

Dimming: 4 dimming curve modes

DMX Channels: 2/3/5 Display: OLED menu Consumption: 120W

Data connections (1): Terminal Block In/Out for DMX 5-pin XLR In/Out for DMX Data connections (2):

### DUIGTOMETRICO

| PHOTOMETRICS                     | Beam angle | Field angle | Lumens | Lux @ 5 meters |
|----------------------------------|------------|-------------|--------|----------------|
| 15° lens                         | 16°        | 28°         | 7183   | 1942           |
| 15° lens + Egg crate :           | 14°        | 26°         | 4505   | 1771           |
| 15° lens + Top hat               | 15°        | 26°         | 5789   | 1972           |
| 15° lens + Top hat + Egg crate : | 14°        | 25°         | 4170   | 1891           |
| 30° lens                         | 32°        | 49°         | 6784   | 755            |
| 30° lens + Egg crate:            | 24°        | 45°         | 4182   | 688            |
| 30° lens + Top hat               | 28°        | 42°         | 4726   | 743            |
| 30° lens + Top hat + Egg crate : | 23°        | 39°         | 3349   | 709            |
| 42° lens                         | 41°        | 71°         | 6565   | 422            |
| 42° lens + Egg crate             | 30°        | 61°         | 3602   | 392            |
| 42° lens + Top hat               | 32°        | 52°         | 3782   | 429            |
| 42° lens + Top hat + Egg crate : | 26°        | 46°         | 2519   | 405            |