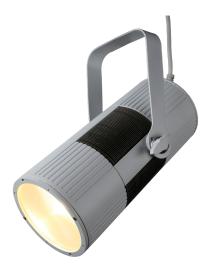

# **LED HOUSE LIGHT**

LEDPAR330 (White housing)
LEDPAR331 (Black housing)

State-of-the-art LED House Light with consistent warm white output suitable for live and broadcast applications. Construction and feature-set designed for permanent installation in venues requiring flawlessly rendered house lighting both on and off camera.

#### **FEATURES**

- Silent operation due to advanced convection cooled design
- Adjustable PWM frequency ensures flicker-free, camera-safe performance
- Removable yoke and permanent cable anchor for pendant suspension mounting
- Three interchangeable lenses to match beam angle to mounted height
- Optional egg crate diffuser and top hat accessories
- 4.5 meter hardwired power lead
- Ultra-smooth dimming
- DMX control, RDM

Housing: Aluminium IP rating: IP20

Dimensions: 162mm (diameter) x 442 mm

15° / 30° 42° Beam Angle:

Dimming: 4 dimming curve modes

DMX Channels: 2/3/5 Display: OLED menu Consumption: 120W

Data connections (1): Terminal Block In/Out for DMX 5-pin XLR In/Out for DMX Data connections (2):

Finish:

White or Black Cooling: Convection (fanless)

Weight: 6.3 KG