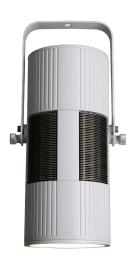

#### **SPECIFICATIONS**

230W Warm White COB / 3160K / CRI: 93 **Light Source:** 

Output: 1942 / 755 / 422 LUX @ 5 meters Strobe: 0-25 Hz and strobe FX macros

Control: DMX, RDM

**Built-in Programs:** Yes

Mains: 100V-240V, 50/60 Hz Hard-wired (4.5 meter lead) Power connections:

Housing: Aluminium IP rating: IP20

Dimensions: 162mm (diameter) x 442 mm

15° / 30° 42° Beam Angle:

Dimming: 4 dimming curve modes

DMX Channels: 2/3/5 Display: OLED menu Consumption: 120W

Data connections (1): Terminal Block In/Out for DMX 5-pin XLR In/Out for DMX Data connections (2):

#### **Channel Allocation**

| 2-CH        | 3-CH            | 5-CH            |
|-------------|-----------------|-----------------|
| 1 Dimmer    | Dimmer          | Dimmer          |
| 2 LED Freq. | Dimmer (16-bit) | Dimmer (16-bit) |
| 3           | LED Freq.       | Strobe Rate     |
| 4           |                 | Strobe FX       |
| 5           |                 | LED Freq.       |