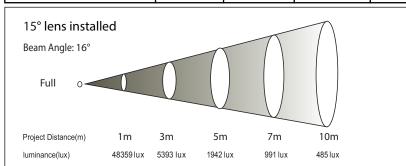

#### **SPECIFICATIONS**

230W Warm White COB / 3160K / CRI: 93 **Light Source:** 

Output: 1942 / 755 / 422 LUX @ 5 meters Strobe: 0-25 Hz and strobe FX macros

Control: DMX, RDM

**Built-in Programs:** Yes

Mains: 100V-240V, 50/60 Hz Hard-wired (4.5 meter lead) Power connections:

Housing: Aluminium IP rating: IP20

Dimensions: 162mm (diameter) x 442 mm

15° / 30° 42° Beam Angle:

Dimming: 4 dimming curve modes

DMX Channels: 2/3/5 Display: OLED menu Consumption: 120W

Data connections (1): Terminal Block In/Out for DMX 5-pin XLR In/Out for DMX Data connections (2):

### DUIGTOMETRICO

| PHOTOMETRICS                     | Beam angle | Field angle | Lumens | Lux @ 5 meters |
|----------------------------------|------------|-------------|--------|----------------|
| 15° lens                         | 16°        | 28°         | 7183   | 1942           |
| 15° lens + Egg crate :           | 14°        | 26°         | 4505   | 1771           |
| 15° lens + Top hat               | 15°        | 26°         | 5789   | 1972           |
| 15° lens + Top hat + Egg crate : | 14°        | 25°         | 4170   | 1891           |
| 30° lens                         | 32°        | 49°         | 6784   | 755            |
| 30° lens + Egg crate:            | 24°        | 45°         | 4182   | 688            |
| 30° lens + Top hat               | 28°        | 42°         | 4726   | 743            |
| 30° lens + Top hat + Egg crate : | 23°        | 39°         | 3349   | 709            |
| 42° lens                         | 41°        | 71°         | 6565   | 422            |
| 42° lens + Egg crate             | 30°        | 61°         | 3602   | 392            |
| 42° lens + Top hat               | 32°        | 52°         | 3782   | 429            |
| 42° lens + Top hat + Egg crate : | 26°        | 46°         | 2519   | 405            |