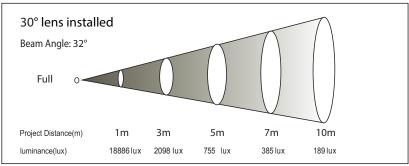

#### **SPECIFICATIONS**

230W Warm White COB / 3160K / CRI: 93 **Light Source:** 

Output: 1942 / 755 / 422 LUX @ 5 meters Strobe: 0-25 Hz and strobe FX macros

Control: DMX, RDM

**Built-in Programs:** Yes

Mains: 100V-240V, 50/60 Hz Hard-wired (4.5 meter lead) Power connections:

Housing: Aluminium IP rating: IP20

Dimensions: 162mm (diameter) x 442 mm

15° / 30° 42° Beam Angle:

Dimming: 4 dimming curve modes

DMX Channels: 2/3/5 Display: OLED menu Consumption: 120W

Data connections (1): Terminal Block In/Out for DMX 5-pin XLR In/Out for DMX Data connections (2):

### DUIGTOMETRICO

| PHOTOMETRICS                     | Beam angle | Field angle | Lumens | Lux @ 5 meters |
|----------------------------------|------------|-------------|--------|----------------|
| 15° lens                         | 16°        | 28°         | 7183   | 1942           |
| 15° lens + Egg crate :           | 14°        | 26°         | 4505   | 1771           |
| 15° lens + Top hat               | 15°        | 26°         | 5789   | 1972           |
| 15° lens + Top hat + Egg crate : | 14°        | 25°         | 4170   | 1891           |
| 30° lens                         | 32°        | 49°         | 6784   | 755            |
| 30° lens + Egg crate:            | 24°        | 45°         | 4182   | 688            |
| 30° lens + Top hat               | 28°        | 42°         | 4726   | 743            |
| 30° lens + Top hat + Egg crate : | 23°        | 39°         | 3349   | 709            |
| 42° lens                         | 41°        | 71°         | 6565   | 422            |
| 42° lens + Egg crate             | 30°        | 61°         | 3602   | 392            |
| 42° lens + Top hat               | 32°        | 52°         | 3782   | 429            |
| 42° lens + Top hat + Egg crate : | 26°        | 46°         | 2519   | 405            |